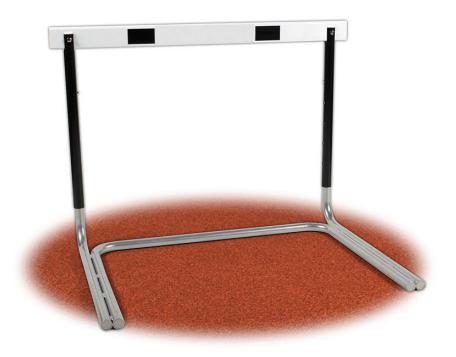

## Rocker Hurdle with Easy Height Adjustment (High School)

- 5 height adjustments: 30", 33", 36", 39" & 42"
- Welded base construction for superior strength.
- 1 1/4" O.D. Aluminum tubing.
- · Open face approach, no rear.
- · No assembly necessary "ready to use".
- · Meets all NFHS pull over weights.
- Spring loaded buttons for easy height adjustment.
- · Shipping discounts available in quantity.
- · Stackable.